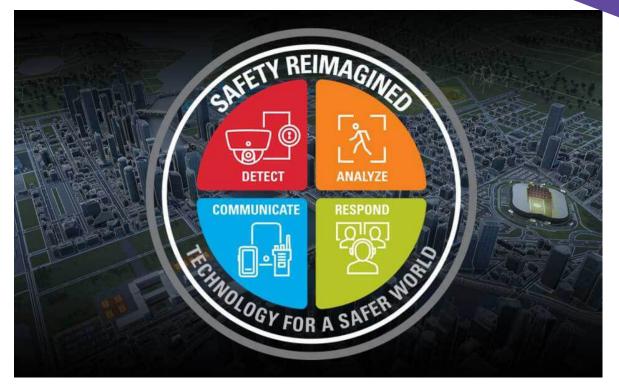

## TECHNOLOGY FOR A SAFER WORLD

Safety, efficiency and productivity are deeply interrelated. The technologies that make us safer can also make us better at everything we do - technologies that are unified by a common platform built to empower you to address the unique challenges of your operation. We've made that vision real by creating the first ecosystem to unify the technologies that keep us safe and enable individuals, businesses and communities to work together in more powerful ways. We call it "Safety Reimagined". The Safety Reimagined ecosystem integrates video, radio and software to provide a seamless workflow for you to help solve a wide variety of problems that you may have. Orchestrate is the tool that automates it all.