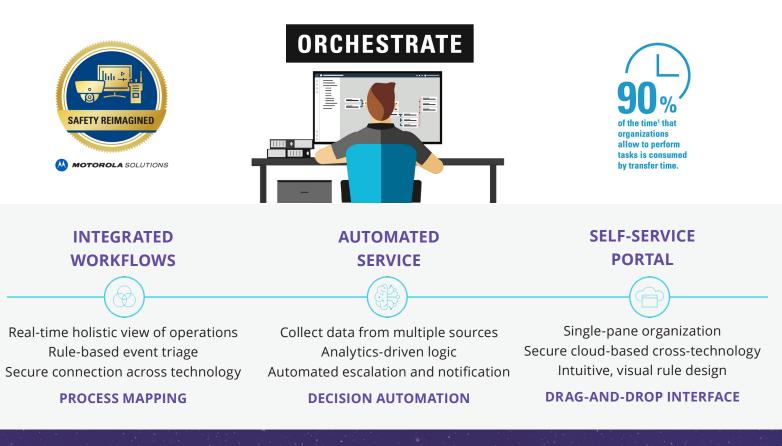

# AUTOMATE WORKFLOWS. MANAGE OPERATIONS. CONFIGURE YOUR TECHNOLOGY.

Time is precious. And managing the communications, video and software that comprise your security technology ecosystem can be a time-consuming, challenging task. What if there was a way for you to focus on what matters most, and automate the rest?

#### LET INTELLIGENT WORKFLOWS DO YOUR WORK.

Your organization is being continually challenged to do more with less - and to do it quickly, efficiently and cost-effectively all while protecting people's safety. When you are able to immediately recognize and respond to threats and unexpected events, you are able to focus on the work at hand. Ensuring nothing is missed. From simple machine-assisted decision- making to complex workgroup action and event management, Orchestrate empowers you to address the unique challenges of your operation, automatically. All so you can keep your focus on what matters most.