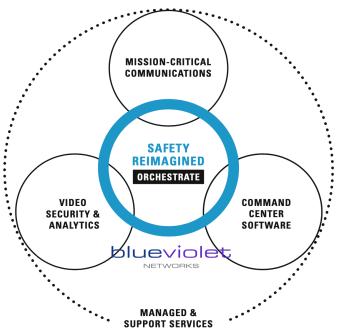

### LET BLUEVIOLET NETWORKS AND MOTOROLA ORCHESTRATE BRING THE FUTURE OF SAFETY TO YOUR ORGANIZATION