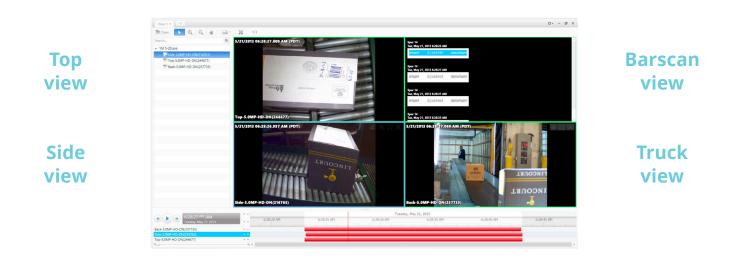

#### BLUEVIOLET NETWORKS REPRESENTS A SIGNIFICANT LEAP FORWARD IN VIDEO MANAGEMENT SOFTWARE:

- ✓ Integrated High Resolution Video with Scanners and Conveyor Control System to provide real time, situational comprehension.
- Streamlined Clip Extract Extract and archive your video clips faster and more efficiently either manually using barcode read or automatically based off batch process.
- Stop, Misreads and No-Reads as packages leave the building; Claims Research Efficiency.
- Integrate Pattern Sorting to read packages with no label providing real time flagging & exceptions before they hit the truck.
- Frame by Frame Nudge Advance your playback forward and backward by single frames to pinpoint exactly what was happening the moment an event occurred.
- Enhance Search Tool Digital zoom: Take advantage of your static high definition cameras by digitally zooming in both live and playback mode.
- Quality Video over High Latency Links Advanced video management and state-of-the-art video transfer drivers provide quality video over high latency data links such as satellite, legacy, or remote connections.